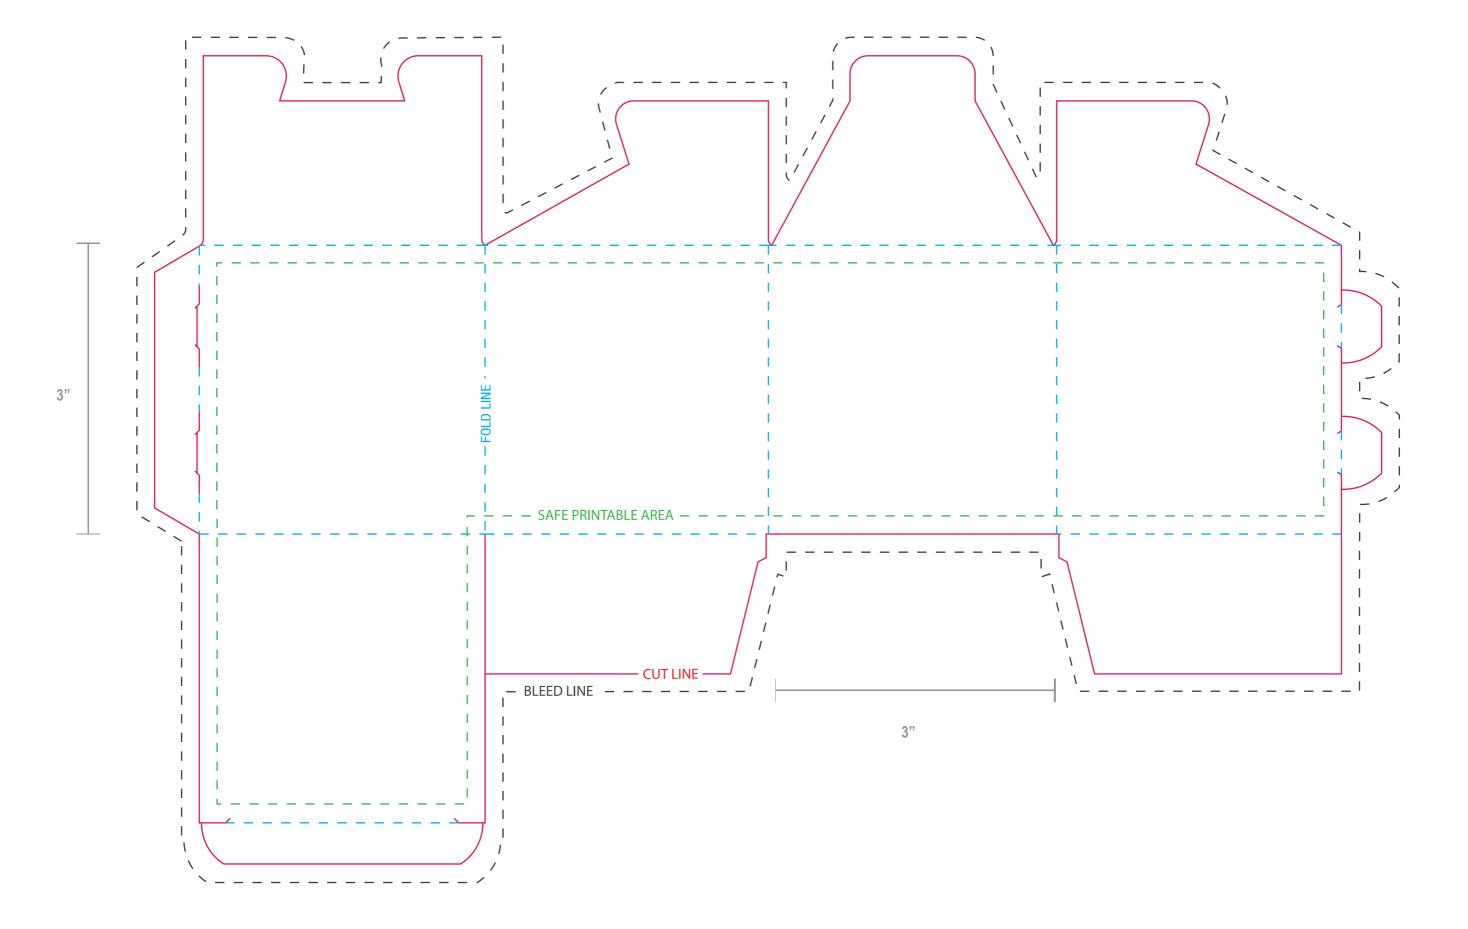

## TEMPLATE FOR: 3" x 3" x 3" Box Thank you for choosing Labels on the Fly Commercial Printing!

## Here are some helpful tips for setting up your print file.

- A "bleed" is required to ensure ink coverage goes to the very edge of the product. Make certain to extend any graphics/art past the "Cut," to where the black dotted line is shown. Your submitted artwork should be 3" x 3" x 3".
- Do not place text outside of the "safe printable area" this will ensure that the text will not be cut off.
  Delete the template lines when done, or ensure the artwork covers it completely, please do not submit artwork with this template showing.
- We will review your artwork to ensure that you receive the best quality print.